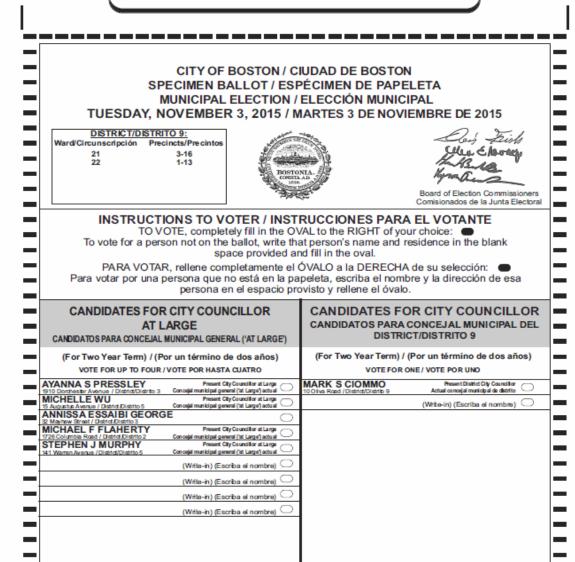

### SPECIMEN BALLOT ESPÉCIMEN DE PAPELETA

PENALTY FOR WILLFULLY DEFACING, TEARING DOWN, REMOVING OR DESTROYING A LIST OF CANDIDATES OR SPECIMEN BALLOT.

#### FINE NOT TO EXCEED ONE HUNDRED DOLLARS.

Ward & Precincts in District 9 -

Ward 21 – Precincts 3 – 16

Ward 22 – Precincts 1 - 13