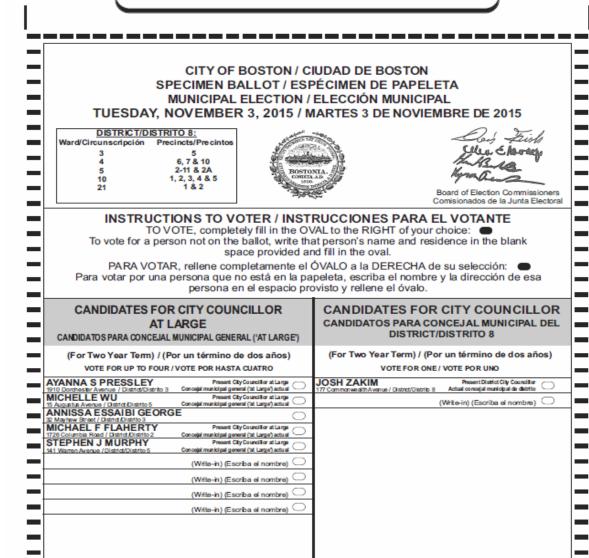

#### FINE NOT TO EXCEED ONE HUNDRED DOLLARS.

LA PENALIDAD POR LA DESTRUCCIÓN, ALTERACIÓN, O ELIMINACIÓN DE ESTA PAPELETA DE CANDIDATOS SERÁ UNA MULTA DE NO MÁS DE 100 DÓLARES.

| TUESDA<br>DISTRICT/D<br>Ward/Circunscripción<br>4<br>8<br>9<br>11<br>12<br>13                                       | SPECIMEN BA<br>MUNICIPAL E<br>Y, NOVEMBER                                                             | LLOT / ESP                                                                                          |                                                                                                                                                                                           | AL                                                                      |
|---------------------------------------------------------------------------------------------------------------------|-------------------------------------------------------------------------------------------------------|-----------------------------------------------------------------------------------------------------|-------------------------------------------------------------------------------------------------------------------------------------------------------------------------------------------|-------------------------------------------------------------------------|
| To vote for a                                                                                                       | TO VOTE, complete<br>a person not on the l<br>space<br>OTAR, rellene comp<br>una persona que no       | ly fill in the O<br>ballot, write the<br>ce provided ar<br>bletamente el (<br>b está en la pa       | RUCCIONES PARA E<br>/AL to the RIGHT of your of<br>at person's name and resi-<br>do fill in the oval.<br>ÓVALO a la DERECHA de<br>peleta, escriba el nombre<br>ovisto y rellene el óvalo. | EL VOTANTE<br>choice: C<br>dence in the blank<br>e su selección: C      |
| -                                                                                                                   | CANDIDATES FOR CITY COUNCILLOR<br>AT LARGE<br>CANDIDATOS PARA CONCEJAL MUNICIPAL GENERAL ('AT LARGE') |                                                                                                     | CANDIDATES FOR CITY COUNCILLOR<br>CANDIDATOS PARA CONCEJAL MUNICIPAL DEL<br>DISTRICT/DISTRITO 7                                                                                           |                                                                         |
|                                                                                                                     | (For Two Year Term) / (Por un término de dos años)<br>VOTE FOR UP TO FOUR / VOTE POR HASTA CUATRO     |                                                                                                     | (For Two Year Term) / (Por un término de dos años)<br>VOTE FOR ONE / VOTE POR UNO                                                                                                         |                                                                         |
| AYANNA S PRESSLE<br>1910 Dorchester Avenue / District/Di<br>MICHELLE WU                                             | strito 3 Concejal municipal genera<br>Present City                                                    | Councillor at Large                                                                                 | TITO JACKSON<br>37 Schuyler Street / District/Distrito 7<br>CHARLES L CLEMONS JI                                                                                                          | Present Disitfot City Councillor  Actual concejal municipal de distrito |
| 15 Augustus Avenue / District.Distrito<br>ANNISSA ESSAIBI GE<br>32 Mayhew Street / District.Distrito 3              | EORGE                                                                                                 |                                                                                                     | 485 Blue Hill Avenue / District/Distrito 7                                                                                                                                                | (Write-in) (Escriba el nombre)                                          |
| MICHAEL F FLAHERT<br>1725 Columba Rad / Datric Diatric<br>STEPHEN J MURPHY<br>141 Warren Avenue / District/District | 2 Con cejal municipal genera<br>Present City                                                          | Coundition at Lange<br>at (Int Langer) actual<br>bas el nombre)<br>bas el nombre)<br>bas el nombre) |                                                                                                                                                                                           |                                                                         |

Ward & Precincts in District 8 -

- Ward 3 Precinct 5
- Ward 4 Precincts 6,7, & 10
- Ward 5 Precincts 2 -11 & 2A
- Ward 10 Precincts 1 5
- Ward 21 Precincts 1 & 2

### SPECIMEN BALLOT ESPÉCIMEN DE PAPELETA

PENALTY FOR WILLFULLY DEFACING, TEARING DOWN, REMOVING OR DESTROYING A LIST OF CANDIDATES OR SPECIMEN BALLOT.