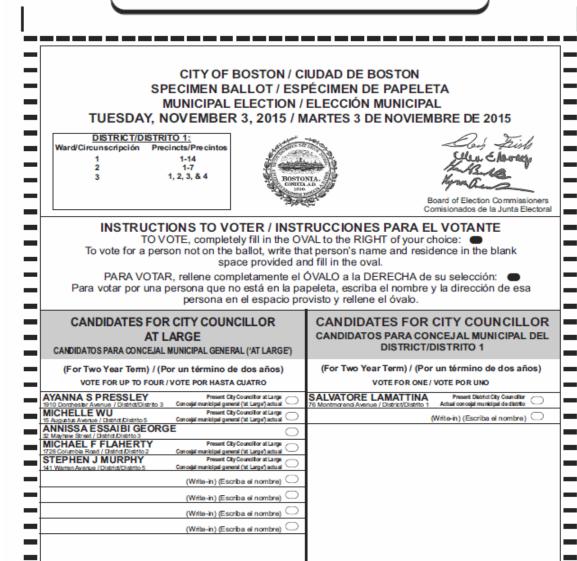

# <u>Specimen Ballots for Nov. 3rd</u> <u>Municipal Election</u>

**Boston Election Department** 

Ward & Precincts in District 1 -

Ward 1 - Precincts 1-14

Ward 2 - Precincts 1-7

Ward 3 - Precincts 1-4

### SPECIMEN BALLOT ESPÉCIMEN DE PAPELETA

PENALTY FOR WILLFULLY DEFACING, TEARING DOWN, REMOVING OR DESTROYING A LIST OF CANDIDATES OR SPECIMEN BALLOT.

#### FINE NOT TO EXCEED ONE HUNDRED DOLLARS.

Ward & Precincts in District 2 -

- Ward 3 Precincts 6-8
- Ward 4 Precincts 1-3
- Ward 5 Precinct 1
- Ward 6 Precincts 1-9
- Ward 7 Precincts 1-6
- Ward 8 Precinct 1
- Ward 9 Precinct 1