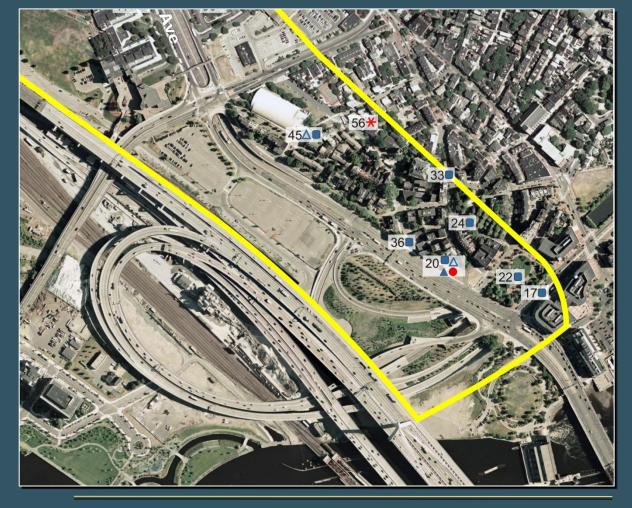

## **Hazardous Material Sites**

### CITY OF BOSTON

Rutherford Avenue/Sullivan Square Design Project 52 Tetra Tech Rizzo The Cecil Group Brown, Richardson & Rowe

## **Hazardous Material Sites**

CITY OF BOSTON

Rutherford Avenue/Sullivan Square Design Project 53 Tetra Tech Rizzo The Cecil Group Brown, Richardson & Rowe

# Hazardous Material Sites

Rutherford Avenue/Sullivan Square Design Project 54 Tetra Tech Rizzo The Cecil Group Brown, Richardson & Rowe

# Environmental Summary

- Minimal environmentally sensitive areas in Sullivan Square or along Rutherford Avenue
- No known serious contamination sites
- Movement, use and storage of soils will need to be monitored.