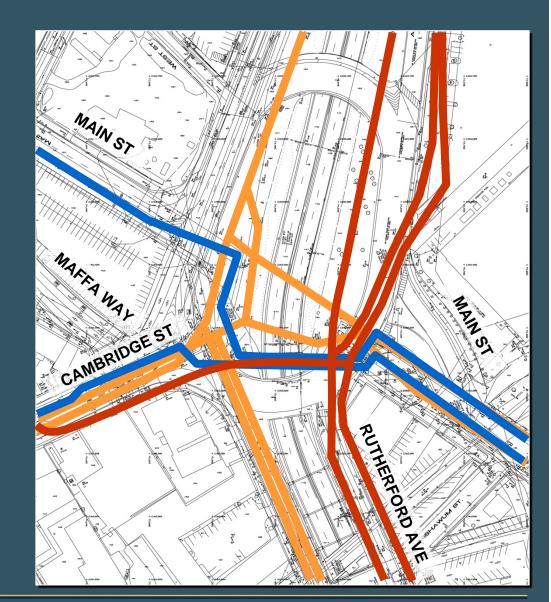

### LEGEND

- 115 KV Electric Transmission Lines
- 24" Water Transmission Line
- 24" or Larger
  Sanitary Sewer
  (MWRA, BWSC)

CITY OF BOSTON

Rutherford Avenue/Sullivan Square Design Project 64 Tetra Tech Rizzo The Cecil Group Brown, Richardson & Rowe