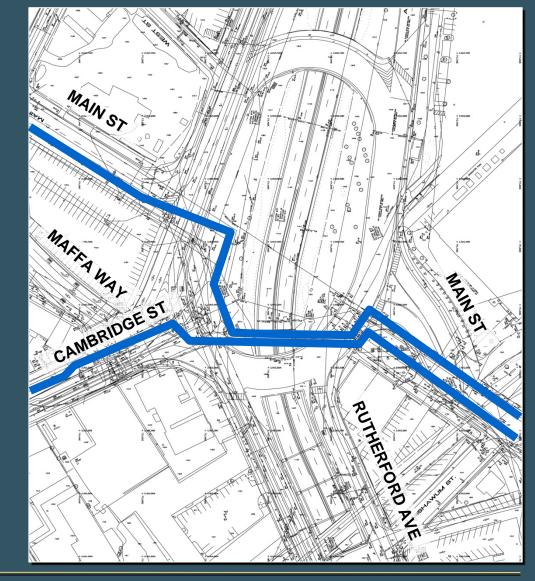

#### LEGEND

115 KV Electric Transmission Lines

CITY OF BOSTON

Rutherford Avenue/Sullivan Square Design Project 61 Tetra Tech Rizzo The Cecil Group Brown, Richardson & Rowe