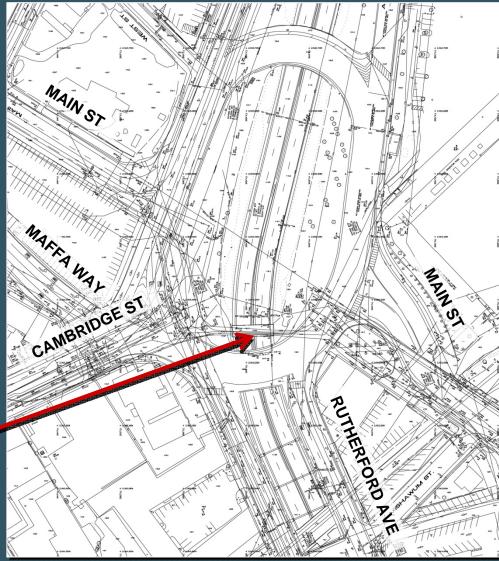

## Existing Open Space and Recreation Facilities

ALEOPOST ROUTELSS **RYAN** PLAYGROUND MAFFA WAY MAIN ST COLDWELL PLAY AREA MEDFORD ST **Sullivan Square** DOHERTY **Community Gardens** CAMBRIDGE ST PLAYGROUND BUNKER HILL ST RUTHERFORD AVE MAIN ST