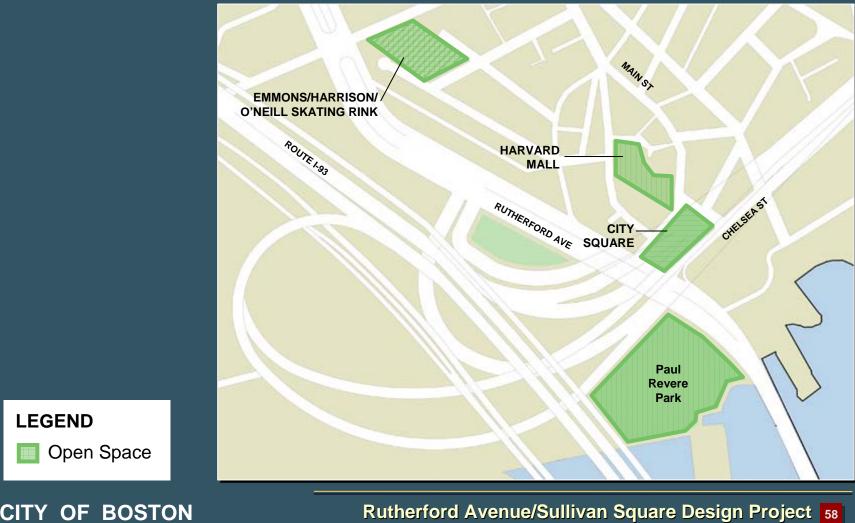

## Existing Open Space and Recreation Facilities

Rutherford Avenue/Sullivan Square Design Project 57 Tetra Tech Rizzo The Cecil Group Brown, Richardson & Rowe

# Existing Open Space and Recreation Facilities

Tetra Tech Rizzo The Cecil Group Brown, Richardson & Rowe

# Public Open Spaces

### Sullivan Square Community Gardens

#### **Edward's Playground**

#### Monument Square

#### **Olmsted's Doherty Playground**

CITY OF BOSTON

Rutherford Avenue/Sullivan Square Design Project 59 Tetra Tech Rizzo The Cecil Group Brown, Richardson & Rowe