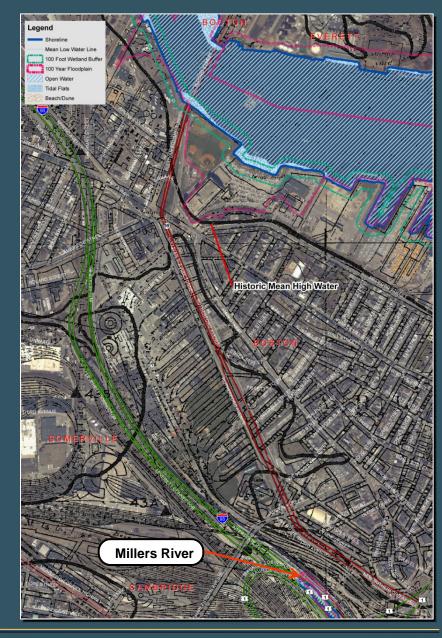

### Environmental Constraints -100 Year Floodplain

LEGEND

Floodplain

CITY OF BOSTON

Rutherford Avenue/Sullivan Square Design Project 49 Tetra Tech Rizzo The Cecil Group Brown, Richardson & Rowe

### Environmental Constraints -100 Foot Wetland Buffer

### LEGEND

Wetland Buffer

CITY OF BOSTON

Rutherford Avenue/Sullivan Square Design Project 50 Tetra Tech Rizzo The Cecil Group Brown, Richardson & Rowe