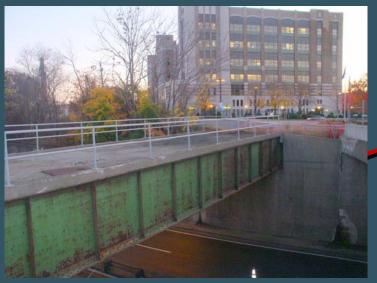

### Utility Bridge in Sullivan Square

Rutherford Avenue/Sullivan Square Design Project 60 Tetra Tech Rizzo The Cecil Group Brown, Richardson & Rowe