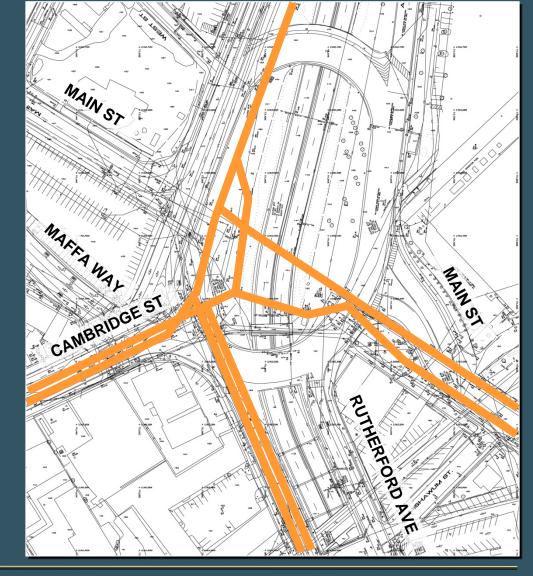

#### LEGEND

24" Water Transmission Line

CITY OF BOSTON

Rutherford Avenue/Sullivan Square Design Project 62 Tetra Tech Rizzo The Cecil Group Brown, Richardson & Rowe