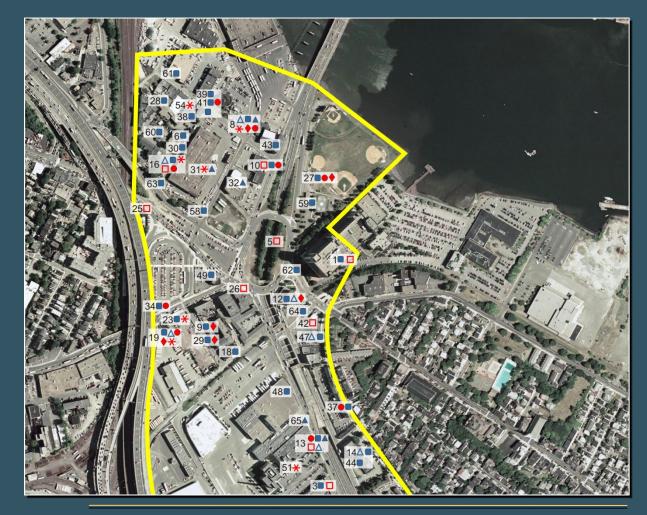

## **Hazardous Material Sites**

## **Hazardous Material Sites**

CITY OF BOSTON

Rutherford Avenue/Sullivan Square Design Project 53 Tetra Tech Rizzo The Cecil Group Brown, Richardson & Rowe

# Hazardous Material Sites

Rutherford Avenue/Sullivan Square Design Project 54 Tetra Tech Rizzo The Cecil Group Brown, Richardson & Rowe