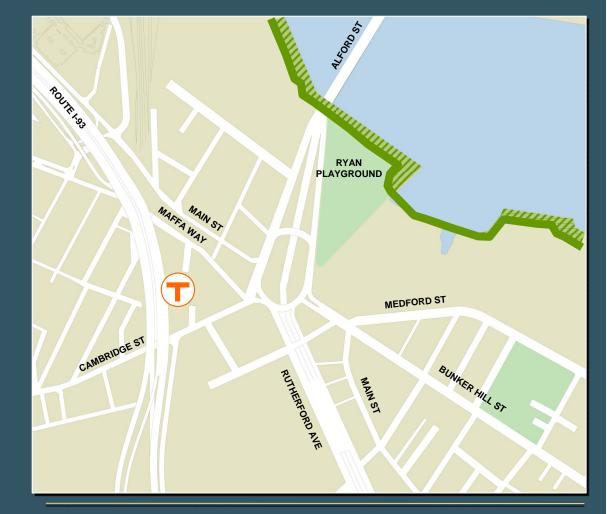

## Existing Open Space and Recreation Facilities

ALEOPOST ROUTELSS **RYAN** PLAYGROUND MAFFA WAY MAIN ST COLDWELL PLAY AREA MEDFORD ST **Sullivan Square** DOHERTY **Community Gardens** CAMBRIDGE ST PLAYGROUND BUNKER HILL ST RUTHERFORD AVE MAIN ST

LEGEND

Open Space

CITY OF BOSTON

Rutherford Avenue/Sullivan Square Design Project 56 Tetra Tech Rizzo The Cecil Group Brown, Richardson & Rowe