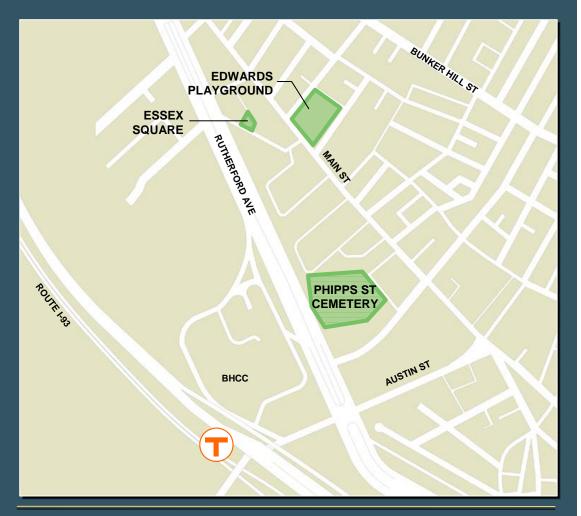

## Existing Open Space and Recreation Facilities

ALEOPOST ROUTELSS **RYAN** PLAYGROUND MAFFA WAY MAIN ST COLDWELL PLAY AREA MEDFORD ST **Sullivan Square** DOHERTY **Community Gardens** CAMBRIDGE ST PLAYGROUND BUNKER HILL ST RUTHERFORD AVE MAIN ST

LEGEND

Open Space

CITY OF BOSTON

Rutherford Avenue/Sullivan Square Design Project 56 Tetra Tech Rizzo The Cecil Group Brown, Richardson & Rowe

## Existing Open Space and Recreation Facilities

Rutherford Avenue/Sullivan Square Design Project 57 Tetra Tech Rizzo The Cecil Group Brown, Richardson & Rowe

# Existing Open Space and Recreation Facilities

Tetra Tech Rizzo The Cecil Group Brown, Richardson & Rowe

# Public Open Spaces

### Sullivan Square Community Gardens

#### **Edward's Playground**

#### Monument Square

#### **Olmsted's Doherty Playground**

CITY OF BOSTON

Rutherford Avenue/Sullivan Square Design Project 59 Tetra Tech Rizzo The Cecil Group Brown, Richardson & Rowe