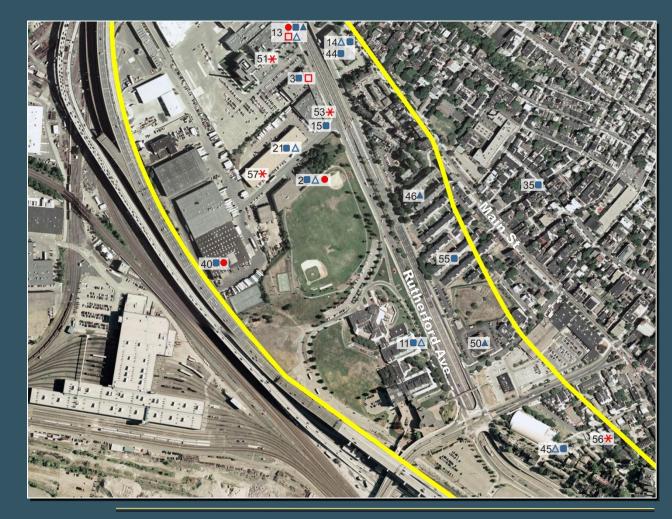

## **Hazardous Material Sites**

## **Hazardous Material Sites**

CITY OF BOSTON

Rutherford Avenue/Sullivan Square Design Project 53 Tetra Tech Rizzo The Cecil Group Brown, Richardson & Rowe

# Hazardous Material Sites

Rutherford Avenue/Sullivan Square Design Project 54 Tetra Tech Rizzo The Cecil Group Brown, Richardson & Rowe