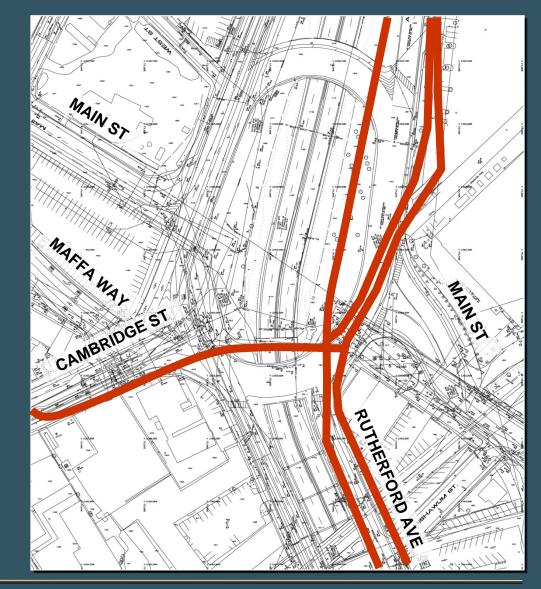

## Existing Open Space and Recreation Facilities

ALEOPOST ROUTELSS **RYAN** PLAYGROUND MAFFA WAY MAIN ST COLDWELL PLAY AREA MEDFORD ST **Sullivan Square** DOHERTY **Community Gardens** CAMBRIDGE ST PLAYGROUND BUNKER HILL ST RUTHERFORD AVE MAIN ST