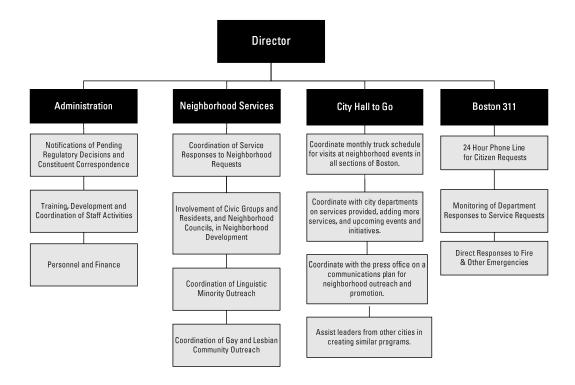

#### Department Mission

The Mayor's Office of Neighborhood Services (ONS) encourages, facilitates and maximizes citizen input and participation in all aspects of government through service requests, neighborhood meetings, mailings, and emergency responses. Also included in ONS is the Mobile City Hall to Go truck that visits Boston's neighborhoods offering a select menu of services directly to constituents. The Boston 311 Program provides a wide-ranging information and referral function as well as coordinates emergency response after business hours. The program also responds to citizens' requests for service through direct interaction with City departments.

#### Neighborhood Services

- To encourage citizen participation in City government by involving neighborhood groups in regular ONS activities and ensuring accessibility of ONS staff to the community.
- To promote social responsibility through participation in City service projects.

#### City Hall to Go

 To allow residents to easily conduct business with the City of Boston, City Hall to Go visits Boston neighborhoods to provide city services.

#### Boston 311

Total

- To ensure that constituents can always reach a responsive city government with any non-emergency question or concern at any hour by managing a 24-hour hotline, a self-service menu on the City's website and the City's Citizens Connect mobile application.
- To identify trends in constituent concerns and operational improvements to address those trends; hold departments accountable for responsiveness to constituent requests on behalf of the Mayor.