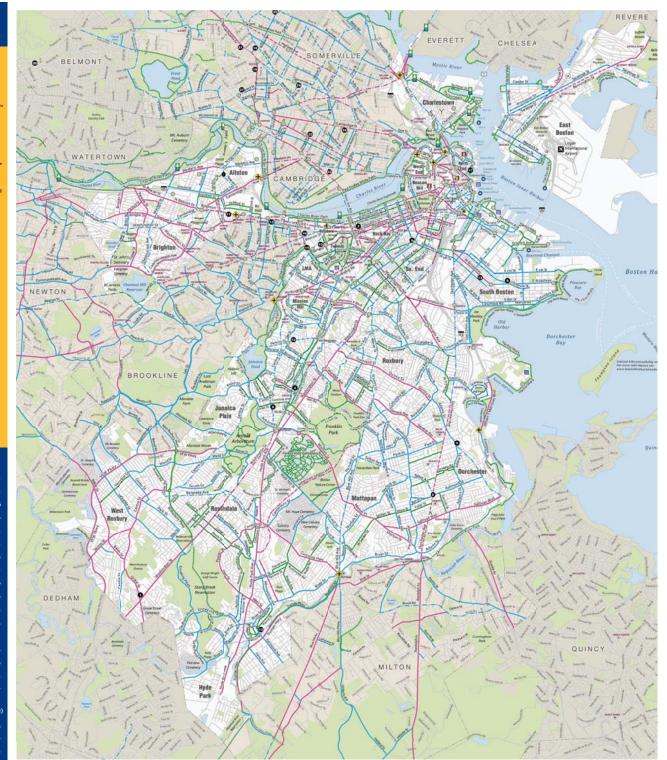

Belmont Wheelworks 480 Trapelo Rd., Belmont\_\_\_\_\_ Bicycle Exchange 2067 Mass Ave., Cambridge\_\_\_\_

BICYCLE ACCOMODATIONS

Path, trail or canfree roadway

------ Roadway marked for bicycles with bike lane or bike boulevard

= = = Roadway marked for bicycles with shared road symbols and/or signage

Recommended bicycle route with no bicycle markings on roadway

Dangerous Intersection

MBTA

 Water Ferry Stop Train Station

Historic Site

 Bicycle Shop East Coast Greenway One Way Route

--- Town Boundary Park, Playground, Open Space